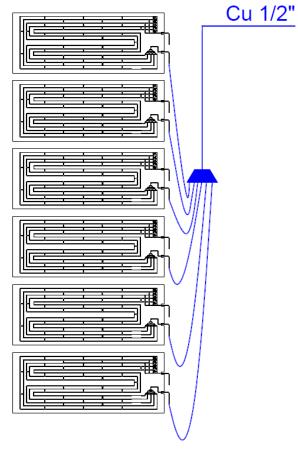

schemes are some examples of panels distribution;
- This schemes don't reflect an equal length of the liquid lines;
- It may be possible to find uneven distribution of the liquid lines on this schemes;
- Always install the panels with same liquid length on the liquid line;
- Install the distributor (s) / lira (s) vertically, face downwards (never horizontally!), thereby
  ensuring that the fluid reaches the panels in homogeneous amount



- It is important to know the standard number of liras and distributors that we supply with every solution (see last page);
- Please let us know your installation layout so we can supply you the best way;
- Please, always read the "Installation Manual", carefully, previously installation;
- Any doubt, please feel free to contact us.



#### Example 1





# **Suction Line**





#### Example 2

# Liquid Line

Cu 1/2"

# **Suction Line**





#### Example 1

# **Liquid Line**



# **Suction Line**





#### Example 2

# **Liquid Line**













### **Suction Line**





**SOLAR BLOCK 16** 



**Suction Line** 

#### Example 2

# Liquid Line







#### Example 3

### **Suction Line**



# **SOLAR BLOCK HT 24**



#### Example 1





**SOLAR BLOCK HT 24** 



#### Example 1

# **Suction Line**



# **SOLAR BLOCK HT 24**







# **SOLAR BLOCK HT 24**



#### Example 2

### **Suction Line**











#### Example 1

### **Suction Line**











#### Example 1

### **Suction Line**





#### Example 2

### **Liquid Line**





#### Example 2

### **Suction Line**



### **Standard Distributors and Liras**



| Solar Block / Eco