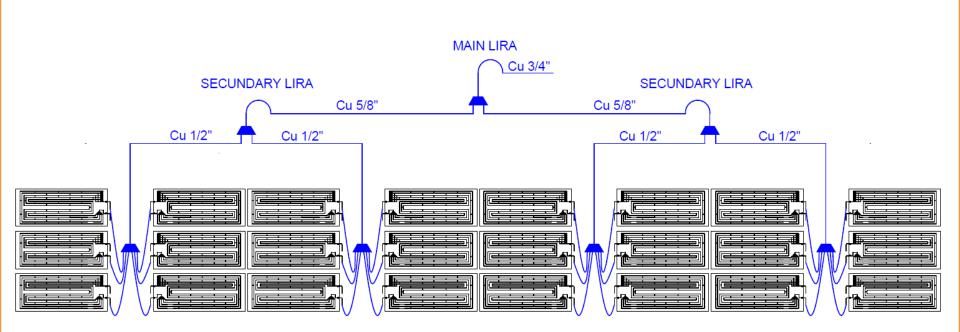

t the fluid reaches the panels in homogeneous amount



- It is important to know the standard number of liras and distributors that we supply with every solution (see last page);
- Please let us know your installation layout so we can supply you the best way;
- Please, always read the "Installation Manual", carefully, previously installation;
- Any doubt, please feel free to contact us.



#### Example 1





# **Suction Line**





#### Example 2

# Liquid Line

Cu 1/2"

# **Suction Line**





#### Example 1

# **Liquid Line**



# **Suction Line**





#### Example 2

# **Liquid Line**













### **Suction Line**





**SOLAR BLOCK 16** 



**Suction Line** 

#### Example 2

# Liquid Line







#### Example 3

### **Suction Line**



# **SOLAR BLOCK HT 24**



#### Example 1





**SOLAR BLOCK HT 24** 



#### Example 1

# **Suction Line**



# **SOLAR BLOCK HT 24**







# **SOLAR BLOCK HT 24**



#### Example 2

### **Suction Line**











#### Example 1

### **Suction Line**











#### Example 1

### **Suction Line**





#### Example 2

### **Liquid Line**





#### Example 2

### **Suction Line**



### **Standard Distributors and Liras**



| Solar Block / Eco           | Туре        | Main Lira                                  | Secondary Lira                   |
|-----------------------------|-------------|--------------------------------------------|----------------------------------|
| SB 6 / Eco 1000             | 1 x 6 (3m)  | -                                          | -                                |
| SB 12 / Eco 1500 / Eco 2000 | 2 x