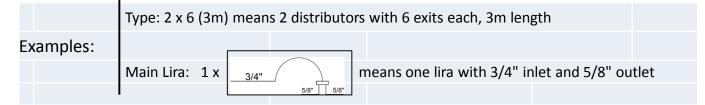

### **Standard Distributors and Liras**

| Solar Block / Eco           | Туре        | Main Lira                                  | Secondary Lira                   |
|-----------------------------|-------------|--------------------------------------------|----------------------------------|
| SB 6 / Eco 1000             | 1 x 6 (3m)  | -                                          | -                                |
| SB 12 / Eco 1500 / Eco 2000 | 2 x 6 (3m)  | 1 x <u>1/2"</u>                            | -                                |
| SB 16 / Eco 2000 / Eco 3000 | 4 x 4 (2m)  | 1 x <u>3/4"</u>                            | 2 x <u>5/8"</u>                  |
| SB HT 24                    | 4 x 6 (3m)  | 1 x <u>3/4"</u>                            | 2 x <u>5/8"</u>                  |
| SB 28 / Eco 3000 / Eco 4000 | 4 x 7 (3m)  | 1 x                                        | 2 x                              |
| SB 40 / Eco 6000            | 4 x 10 (4m) | 1 x <u>7/8</u> " <u>3/4</u> " <u>3/4</u> " | 2 x <u>3/4"</u> <u>5/8"</u> 5/8" |

All the distributor exits are in 1/4"

Available distributors with 4, 6, 8, 10 and 12 exits and with the required length that shall be requested upon the order