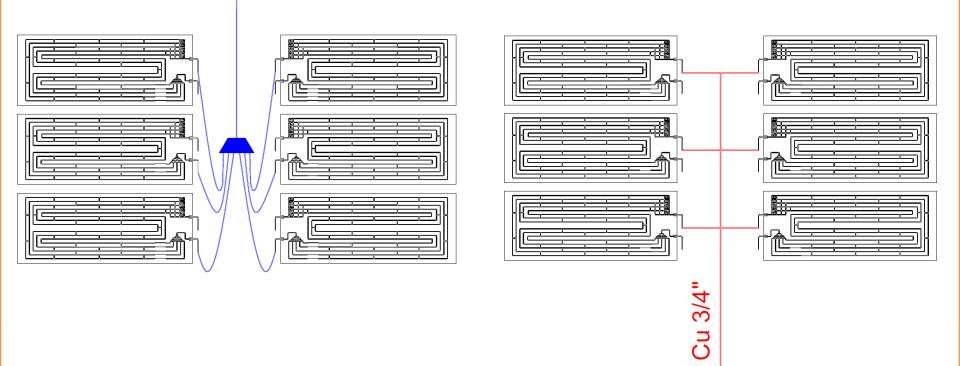

al length of the liquid lines;
- It may be possible to find uneven distribution of the liquid lines on this schemes;
- Always install the panels with same liquid length on the liquid line;
- Install the distributor (s) / lira (s) vertically, face downwards (never horizontally!), thereby
  ensuring that the fluid reaches the panels in homogeneous amount



- It is important to know the standard number of liras and distributors that we supply with every solution (see last page);
- Please let us know your installation layout so we can supply you the best way;
- Please, always read the "Installation Manual", carefully, previously installation;
- Any doubt, please feel free to contact us.



#### Example 1





# **Suction Line**





#### Example 2

# Liquid Line

Cu 1/2"

# **Suction Line**





#### Example 1

# **Liquid Line**



# **Suction Line**





#### Example 2

# **Liquid Line**













### **Suction Line**





**SOLAR BLOCK 16** 



**Suction Line** 

#### Example 2

# Liquid Line







#### Example 3

### **Suction Line**



# **SOLAR BLOCK HT 24**



#### Example 1





**SOLAR BLOCK HT 24** 



#### Example 1

# **Suction Line**



# **SOLAR BLOCK HT 24**







# **SOLAR BLOCK HT 24**



#### Example 2

### **Suction Line**











#### Example 1

### **Suction Line**











#### Example 1

### **Suction Line**





#### Example 2

### **Liquid Line**





#### Example 2

### **Suction Line**



### **Standard Distributors and Liras**



| Solar Block / Eco           | Туре        | Main Lira                                  | Secondary Lira