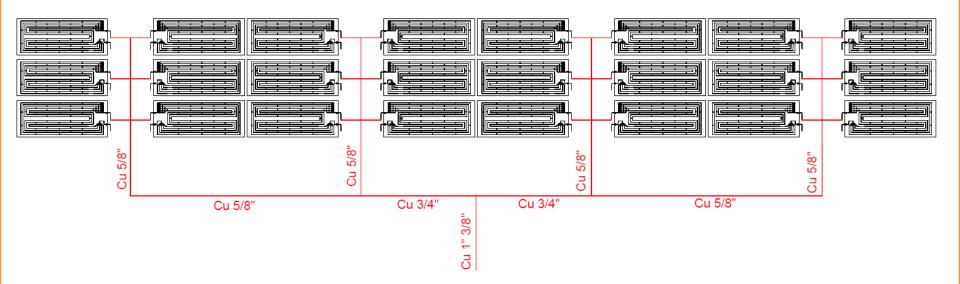

important to know the standard number of liras and distributors that we supply with every solution (see last page);
- Please let us know your installation layout so we can supply you the best way;
- Please, always read the "Installation Manual", carefully, previously installation;
- Any doubt, please feel free to contact us.



#### Example 1





# **Suction Line**





#### Example 2

# Liquid Line

Cu 1/2"

# **Suction Line**





#### Example 1

# **Liquid Line**



# **Suction Line**





#### Example 2

# **Liquid Line**













### **Suction Line**





**SOLAR BLOCK 16** 



**Suction Line** 

#### Example 2

# Liquid Line







#### Example 3

### **Suction Line**



# **SOLAR BLOCK HT 24**



#### Example 1





**SOLAR BLOCK HT 24** 



#### Example 1

# **Suction Line**



# **SOLAR BLOCK HT 24**







# **SOLAR BLOCK HT 24**



#### Example 2

### **Suction Line**











#### Example 1

### **Suction Line**











#### Example 1

### **Suction Line**





#### Example 2

### **Liquid Line**





#### Example 2

### **Suction Line**



### **Standard Distributors and Liras**



| Solar Block / Eco           | Туре        | Main Lira                                  | Secondary Lira                   |
|-----------------------------|-------------|--------------------------------------------|----------------------------------|
| SB 6 / Eco 1000             | 1 x 6 (3m)  | -                                          | -                                |
| SB 12 / Eco 1500 / Eco 2000 | 2 x 6 (3m)  | 1 x <u>1/2"</u>                            | -