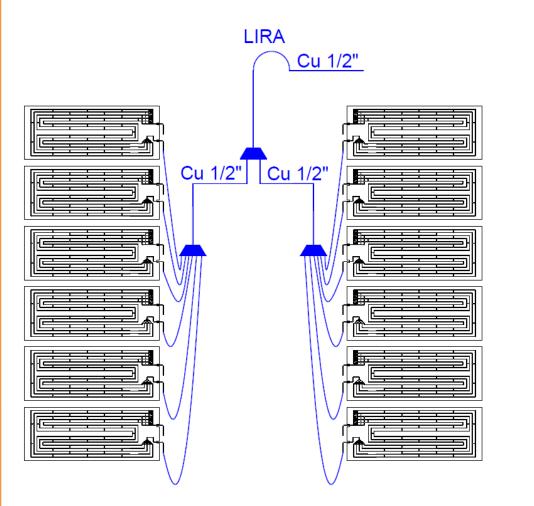

this schemes;
- Always install the panels with same liquid length on the liquid line;
- Install the distributor (s) / lira (s) vertically, face downwards (never horizontally!), thereby
  ensuring that the fluid reaches the panels in homogeneous amount



- It is important to know the standard number of liras and distributors that we supply with every solution (see last page);
- Please let us know your installation layout so we can supply you the best way;
- Please, always read the "Installation Manual", carefully, previously installation;
- Any doubt, please feel free to contact us.



#### Example 1





# **Suction Line**





#### Example 2

# Liquid Line

Cu 1/2"

# **Suction Line**





#### Example 1

# **Liquid Line**



# **Suction Line**





#### Example 2

# **Liquid Line**













### **Suction Line**





**SOLAR BLOCK 16** 



**Suction Line** 

#### Example 2

# Liquid Line







#### Example 3

### **Suction Line**



# **SOLAR BLOCK HT 24**



#### Example 1





**SOLAR BLOCK HT 24** 



#### Example 1

# **Suction Line**



# **SOLAR BLOCK HT 24**







# **SOLAR BLOCK HT 24**



#### Example 2

### **Suction Line**











#### Example 1

### **Suction Line**











#### Example 1

### **Suction Line**





#### Example 2

### **Liquid Line**





#### Example 2

### **Suction Line**



### **Standard Distributors and Liras**



| Solar Block / Eco           | Туре        | Main Lira                                  | Secondary Lira                   |
|-----------------------------|-------------|-------------------------------------------