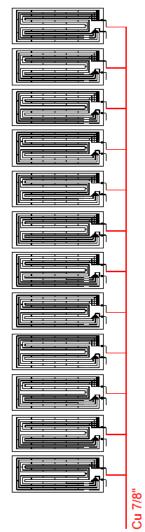

neven distribution of the liquid lines on this schemes;
- Always install the panels with same liquid length on the liquid line;
- Install the distributor (s) / lira (s) vertically, face downwards (never horizontally!), thereby
  ensuring that the fluid reaches the panels in homogeneous amount



- It is important to know the standard number of liras and distributors that we supply with every solution (see last page);
- Please let us know your installation layout so we can supply you the best way;
- Please, always read the "Installation Manual", carefully, previously installation;
- Any doubt, please feel free to contact us.



#### Example 1





# **Suction Line**





#### Example 2

# Liquid Line

Cu 1/2"

# **Suction Line**





#### Example 1

# **Liquid Line**



# **Suction Line**





#### Example 2

# **Liquid Line**













### **Suction Line**





**SOLAR BLOCK 16** 



**Suction Line** 

#### Example 2

# Liquid Line







#### Example 3

### **Suction Line**



# **SOLAR BLOCK HT 24**



#### Example 1





**SOLAR BLOCK HT 24** 



#### Example 1

# **Suction Line**



# **SOLAR BLOCK HT 24**







# **SOLAR BLOCK HT 24**



#### Example 2

### **Suction Line**











#### Example 1

### **Suction Line**











#### Example 1

### **Suction Line**





#### Example 2

### **Liquid Line**





#### Example 2

### **Suction Line**



### **Standard Distributors and Liras**



| Solar Block / Eco           | Туре        | Main Lira                                  | Secondary Lira                   |
|-----------------------------|-------------|--