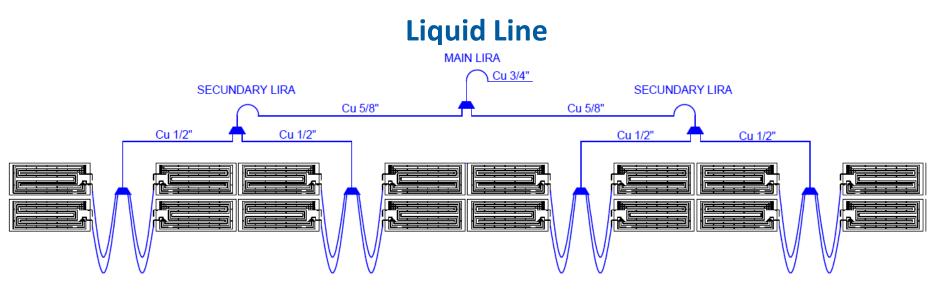

hemes;
- Always install the panels with same liquid length on the liquid line;
- Install the distributor (s) / lira (s) vertically, face downwards (never horizontally!), thereby
  ensuring that the fluid reaches the panels in homogeneous amount



- It is important to know the standard number of liras and distributors that we supply with every solution (see last page);
- Please let us know your installation layout so we can supply you the best way;
- Please, always read the "Installation Manual", carefully, previously installation;
- Any doubt, please feel free to contact us.



#### Example 1





# **Suction Line**





#### Example 2

# Liquid Line

Cu 1/2"

# **Suction Line**





#### Example 1

# **Liquid Line**



# **Suction Line**





#### Example 2

# **Liquid Line**













### **Suction Line**





**SOLAR BLOCK 16** 



**Suction Line** 

#### Example 2

# Liquid Line







#### Example 3

### **Suction Line**



# **SOLAR BLOCK HT 24**



#### Example 1





**SOLAR BLOCK HT 24** 



#### Example 1

# **Suction Line**



# **SOLAR BLOCK HT 24**







# **SOLAR BLOCK HT 24**



#### Example 2

### **Suction Line**











#### Example 1

### **Suction Line**











#### Example 1

### **Suction Line**





#### Example 2

### **Liquid Line**





#### Example 2

### **Suction Line**



### **Standard Distributors and Liras**



| Solar Block / Eco           | Туре        | Main Lira                                  | Secondary Lira                   |
|-----------------------------|-------------|--------------------------------------------|------