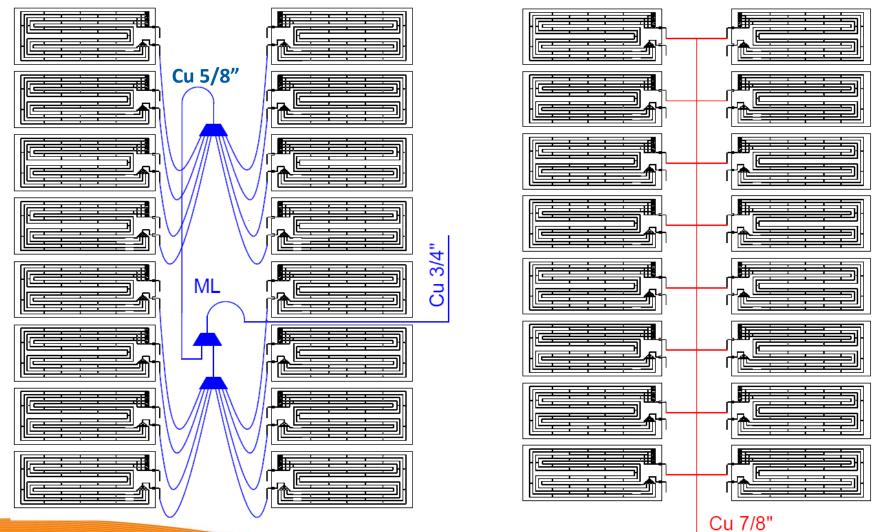

tor (s) / lira (s) vertically, face downwards (never horizontally!), thereby
  ensuring that the fluid reaches the panels in homogeneous amount



- It is important to know the standard number of liras and distributors that we supply with every solution (see last page);
- Please let us know your installation layout so we can supply you the best way;
- Please, always read the "Installation Manual", carefully, previously installation;
- Any doubt, please feel free to contact us.



#### Example 1





# **Suction Line**





#### Example 2

# Liquid Line

Cu 1/2"

# **Suction Line**





#### Example 1

# **Liquid Line**



# **Suction Line**





#### Example 2

# **Liquid Line**













### **Suction Line**





**SOLAR BLOCK 16** 



**Suction Line** 

#### Example 2

# Liquid Line







#### Example 3

### **Suction Line**



# **SOLAR BLOCK HT 24**



#### Example 1





**SOLAR BLOCK HT 24** 



#### Example 1

# **Suction Line**



# **SOLAR BLOCK HT 24**







# **SOLAR BLOCK HT 24**



#### Example 2

### **Suction Line**











#### Example 1

### **Suction Line**











#### Example 1

### **Suction Line**





#### Example 2

### **Liquid Line**





#### Example 2

### **Suction Line**



### **Standard Distributors and Liras**



| Solar Block / Eco           | Туре        | Main Lira                                  | Secondary Lira                   |
|-----------------------------|-------------|--------------------------------------------|----------------------------------|
| SB 6 / Eco 1000             | 1 x 6 (3m)  | -