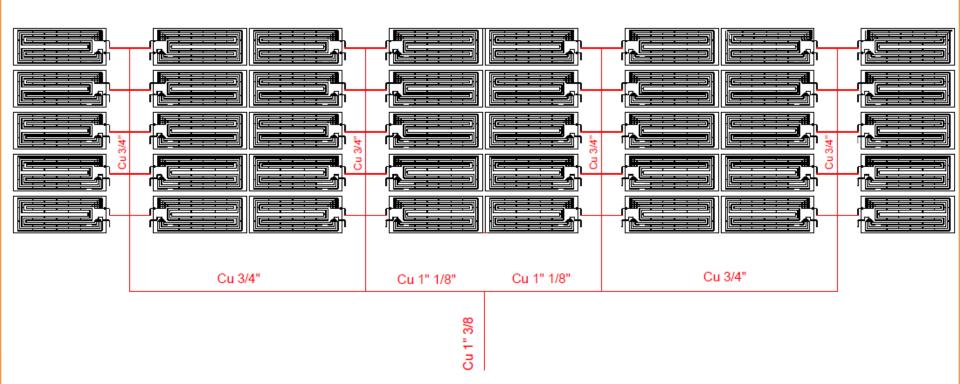

ion;
- Any doubt, please feel free to contact us.



#### Example 1





# **Suction Line**





#### Example 2

# Liquid Line

Cu 1/2"

# **Suction Line**





#### Example 1

# **Liquid Line**



# **Suction Line**





#### Example 2

# **Liquid Line**













### **Suction Line**





**SOLAR BLOCK 16** 



**Suction Line** 

#### Example 2

# Liquid Line







#### Example 3

### **Suction Line**



# **SOLAR BLOCK HT 24**



#### Example 1





**SOLAR BLOCK HT 24** 



#### Example 1

# **Suction Line**



# **SOLAR BLOCK HT 24**







# **SOLAR BLOCK HT 24**



#### Example 2

### **Suction Line**











#### Example 1

### **Suction Line**











#### Example 1

### **Suction Line**





#### Example 2

### **Liquid Line**





#### Example 2

### **Suction Line**



### **Standard Distributors and Liras**



| Solar Block / Eco           | Туре        | Main Lira                                  | Secondary Lira                   |
|-----------------------------|-------------|--------------------------------------------|----------------------------------|
| SB 6 / Eco 1000             | 1 x 6 (3m)  | -                                          | -                                |
| SB 12 / Eco 1500 / Eco 2000 | 2 x 6 (3m)  | 1 x <u>1/2"</u>                            | -                                |
| SB 16 / Eco 2000 / Eco 3000 | 4 x 4 (2m)  | 1 x <u>3/4"</u>                            | 2 x <u>5/8"</u>                  |
| SB HT 24                    | 4 x 6 (3m)  | 1 x <u>3/4"</u>                            | 2 x <u>5/8"</u>                  |