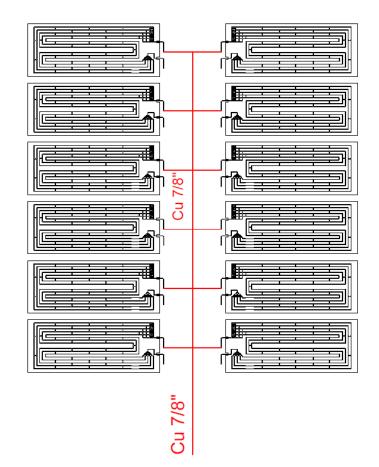

his schemes;
- Always install the panels with same liquid length on the liquid line;
- Install the distributor (s) / lira (s) vertically, face downwards (never horizontally!), thereby
  ensuring that the fluid reaches the panels in homogeneous amount



- It is important to know the standard number of liras and distributors that we supply with every solution (see last page);
- Please let us know your installation layout so we can supply you the best way;
- Please, always read the "Installation Manual", carefully, previously installation;
- Any doubt, please feel free to contact us.



#### Example 1





# **Suction Line**





#### Example 2

# Liquid Line

Cu 1/2"

# **Suction Line**





#### Example 1

# **Liquid Line**



# **Suction Line**





#### Example 2

# **Liquid Line**













### **Suction Line**





**SOLAR BLOCK 16** 



**Suction Line** 

#### Example 2

# Liquid Line







#### Example 3

### **Suction Line**



# **SOLAR BLOCK HT 24**



#### Example 1





**SOLAR BLOCK HT 24** 



#### Example 1

# **Suction Line**



# **SOLAR BLOCK HT 24**







# **SOLAR BLOCK HT 24**



#### Example 2

### **Suction Line**











#### Example 1

### **Suction Line**











#### Example 1

### **Suction Line**





#### Example 2

### **Liquid Line**





#### Example 2

### **Suction Line**



### **Standard Distributors and Liras**



| Solar Block / Eco           | Туре        | Main Lira                                  | Secondary Lira                   |
|-----------------------------|-------------|--------------------------------------------|