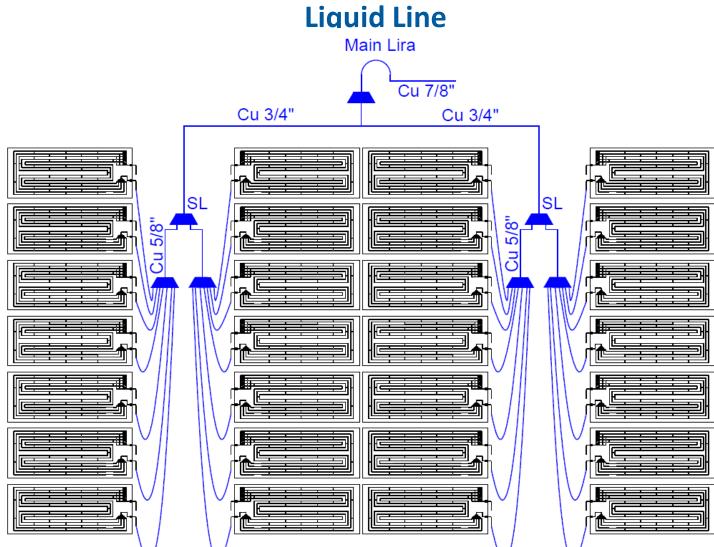

last page);
- Please let us know your installation layout so we can supply you the best way;
- Please, always read the "Installation Manual", carefully, previously installation;
- Any doubt, please feel free to contact us.



#### Example 1





# **Suction Line**





#### Example 2

# Liquid Line

Cu 1/2"

# **Suction Line**





#### Example 1

# **Liquid Line**



# **Suction Line**





#### Example 2

# **Liquid Line**













### **Suction Line**





**SOLAR BLOCK 16** 



**Suction Line** 

#### Example 2

# Liquid Line







#### Example 3

### **Suction Line**



# **SOLAR BLOCK HT 24**



#### Example 1





**SOLAR BLOCK HT 24** 



#### Example 1

# **Suction Line**



# **SOLAR BLOCK HT 24**







# **SOLAR BLOCK HT 24**



#### Example 2

### **Suction Line**











#### Example 1

### **Suction Line**











#### Example 1

### **Suction Line**





#### Example 2

### **Liquid Line**





#### Example 2

### **Suction Line**



### **Standard Distributors and Liras**



| Solar Block / Eco           | Туре        | Main Lira                                  | Secondary Lira                   |
|-----------------------------|-------------|--------------------------------------------|----------------------------------|
| SB 6 / Eco 1000             | 1 x 6 (3m)  | -                                          | -                                |
| SB 12 / Eco 1500 / Eco 2000 | 2 x 6 (3m)  | 1 x <u>1/2"</u>                            | -                                |
| SB 16 / Eco 2000 / Eco 3000 | 4 x 4 (2m)  | 1 x <u>3/4"</u>