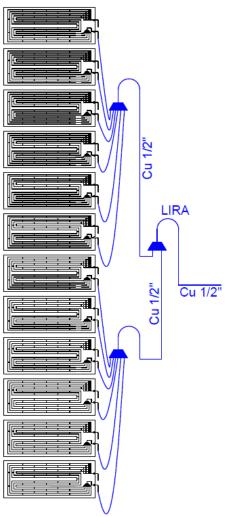

be possible to find uneven distribution of the liquid lines on this schemes;
- Always install the panels with same liquid length on the liquid line;
- Install the distributor (s) / lira (s) vertically, face downwards (never horizontally!), thereby
  ensuring that the fluid reaches the panels in homogeneous amount



- It is important to know the standard number of liras and distributors that we supply with every solution (see last page);
- Please let us know your installation layout so we can supply you the best way;
- Please, always read the "Installation Manual", carefully, previously installation;
- Any doubt, please feel free to contact us.



#### Example 1





# **Suction Line**





#### Example 2

# Liquid Line

Cu 1/2"

# **Suction Line**





#### Example 1

# **Liquid Line**



# **Suction Line**





#### Example 2

# **Liquid Line**













### **Suction Line**





**SOLAR BLOCK 16** 



**Suction Line** 

#### Example 2

# Liquid Line







#### Example 3

### **Suction Line**



# **SOLAR BLOCK HT 24**



#### Example 1





**SOLAR BLOCK HT 24** 



#### Example 1

# **Suction Line**



# **SOLAR BLOCK HT 24**







# **SOLAR BLOCK HT 24**



#### Example 2

### **Suction Line**











#### Example 1

### **Suction Line**











#### Example 1

### **Suction Line**





#### Example 2

### **Liquid Line**





#### Example 2

### **Suction Line**



### **Standard Distributors and Liras**



| Solar Block / Eco           | Туре        | Main Lira                                  | Secondary Lira                   |
|------------------------