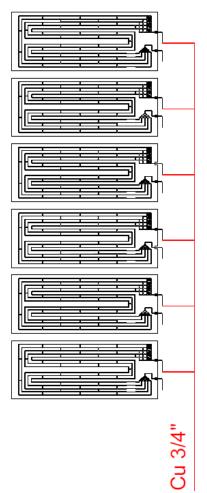

ples of panels distribution;
- This schemes don't reflect an equal length of the liquid lines;
- It may be possible to find uneven distribution of the liquid lines on this schemes;
- Always install the panels with same liquid length on the liquid line;
- Install the distributor (s) / lira (s) vertically, face downwards (never horizontally!), thereby
  ensuring that the fluid reaches the panels in homogeneous amount



- It is important to know the standard number of liras and distributors that we supply with every solution (see last page);
- Please let us know your installation layout so we can supply you the best way;
- Please, always read the "Installation Manual", carefully, previously installation;
- Any doubt, please feel free to contact us.



#### Example 1





# **Suction Line**





#### Example 2

# Liquid Line

Cu 1/2"

# **Suction Line**





#### Example 1

# **Liquid Line**



# **Suction Line**





#### Example 2

# **Liquid Line**













### **Suction Line**





**SOLAR BLOCK 16** 



**Suction Line** 

#### Example 2

# Liquid Line







#### Example 3

### **Suction Line**



# **SOLAR BLOCK HT 24**



#### Example 1





**SOLAR BLOCK HT 24** 



#### Example 1

# **Suction Line**



# **SOLAR BLOCK HT 24**







# **SOLAR BLOCK HT 24**



#### Example 2

### **Suction Line**











#### Example 1

### **Suction Line**











#### Example 1

### **Suction Line**





#### Example 2

### **Liquid Line**





#### Example 2

### **Suction Line**



### **Standard Distributors and Liras**



| Solar Block / Eco           | Туре        | Ma