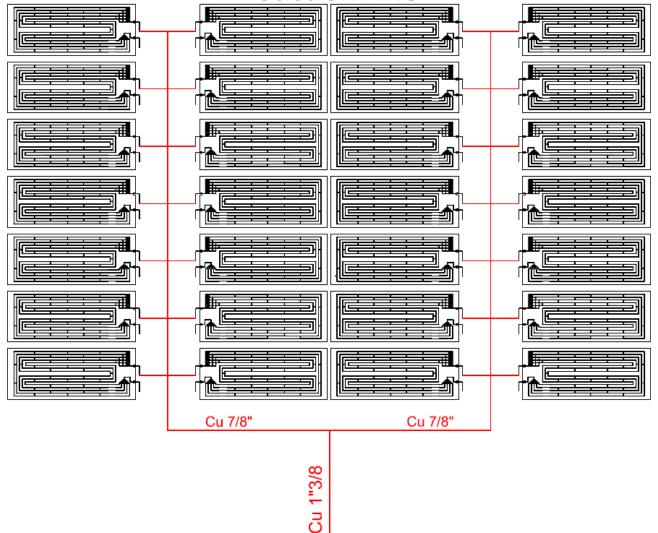

allation layout so we can supply you the best way;
- Please, always read the "Installation Manual", carefully, previously installation;
- Any doubt, please feel free to contact us.



#### Example 1





# **Suction Line**





#### Example 2

# Liquid Line

Cu 1/2"

# **Suction Line**





#### Example 1

# **Liquid Line**



# **Suction Line**





#### Example 2

# **Liquid Line**













### **Suction Line**





**SOLAR BLOCK 16** 



**Suction Line** 

#### Example 2

# Liquid Line







#### Example 3

### **Suction Line**



# **SOLAR BLOCK HT 24**



#### Example 1





**SOLAR BLOCK HT 24** 



#### Example 1

# **Suction Line**



# **SOLAR BLOCK HT 24**







# **SOLAR BLOCK HT 24**



#### Example 2

### **Suction Line**











#### Example 1

### **Suction Line**











#### Example 1

### **Suction Line**





#### Example 2

### **Liquid Line**





#### Example 2

### **Suction Line**



### **Standard Distributors and Liras**



| Solar Block / Eco           | Туре        | Main Lira                                  | Secondary Lira                   |
|-----------------------------|-------------|--------------------------------------------|----------------------------------|
| SB 6 / Eco 1000             | 1 x 6 (3m)  | -                                          | -                                |
| SB 12 / Eco 1500 / Eco 2000 | 2 x 6 (3m)  | 1 x <u>1/2"</u>                            | -                                |
| SB 16 / Eco 2000 / Eco 3000 | 4 x 4 (2m)  | 1 x <u>3/4"</u>                            | 2 x <u>5/8"</u>