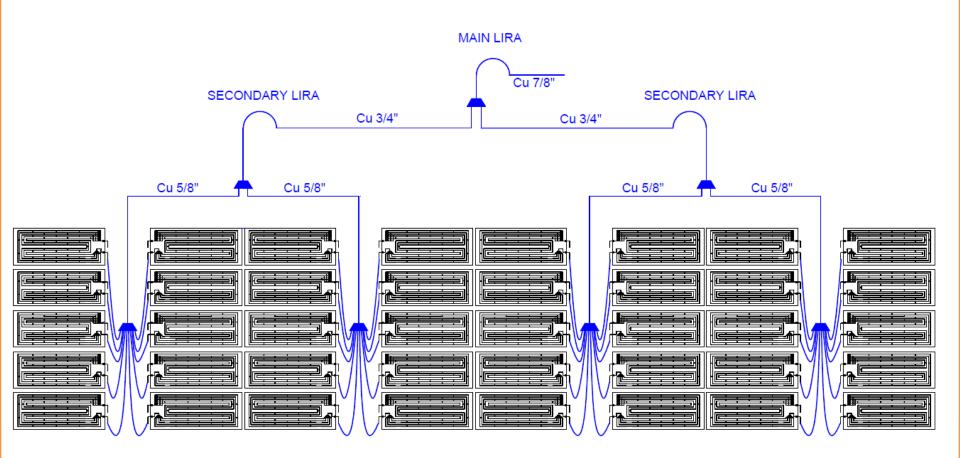

# **SOLAR BLOCK HT 24**

#### Example 1

**SOLAR BLOCK HT 24** 

#### Example 1

# **Suction Line**