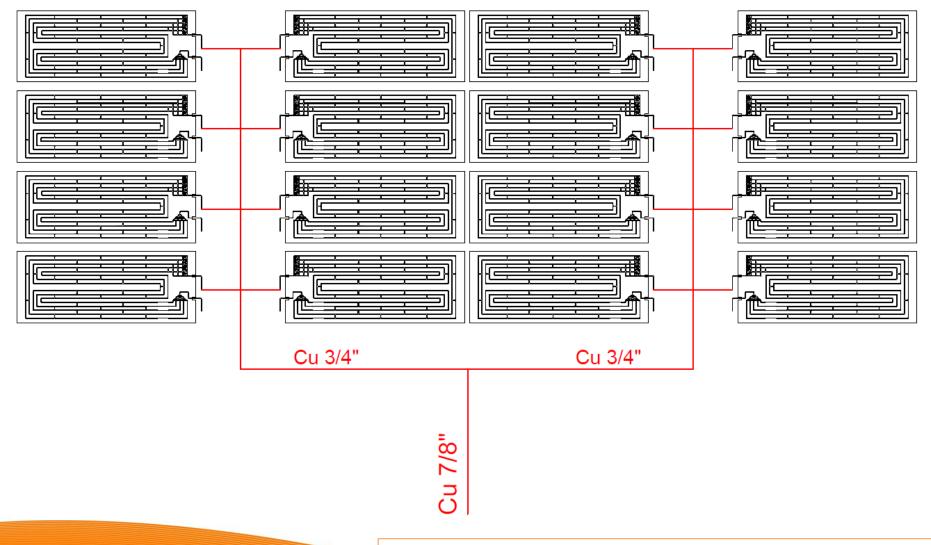

### **Suction Line**

**SOLAR BLOCK 16** 

**Suction Line** 

# **SOLAR BLOCK HT 24**