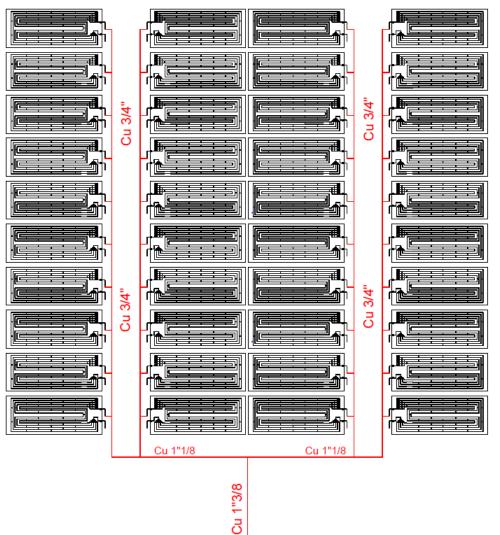

y;
- Please, always read the "Installation Manual", carefully, previously installation;
- Any doubt, please feel free to contact us.



#### Example 1





# **Suction Line**





#### Example 2

# Liquid Line

Cu 1/2"

# **Suction Line**





#### Example 1

# **Liquid Line**



# **Suction Line**





#### Example 2

# **Liquid Line**













### **Suction Line**





**SOLAR BLOCK 16** 



**Suction Line** 

#### Example 2

# Liquid Line







#### Example 3

### **Suction Line**



# **SOLAR BLOCK HT 24**



#### Example 1





**SOLAR BLOCK HT 24** 



#### Example 1

# **Suction Line**



# **SOLAR BLOCK HT 24**







# **SOLAR BLOCK HT 24**



#### Example 2

### **Suction Line**











#### Example 1

### **Suction Line**











#### Example 1

### **Suction Line**





#### Example 2

### **Liquid Line**





#### Example 2

### **Suction Line**



### **Standard Distributors and Liras**



| Solar Block / Eco           | Туре        | Main Lira                                  | Secondary Lira                   |
|-----------------------------|-------------|--------------------------------------------|----------------------------------|
| SB 6 / Eco 1000             | 1 x 6 (3m)  | -                                          | -                                |
| SB 12 / Eco 1500 / Eco 2000 | 2 x 6 (3m)  | 1 x <u>1/2"</u>                            | -                                |
| SB 16 / Eco 2000 / Eco 3000 | 4 x 4 (2m)  | 1 x <u>3/4"</u>                            | 2 x <u>5/8"</u>                  |
| SB HT 24                    | 4 x 6 (3m)