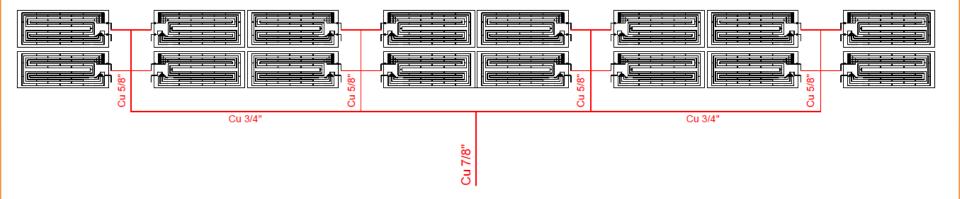

### **Suction Line**

**SOLAR BLOCK 16** 

**Suction Line** 

### **Suction Line**

# **Suction Line**