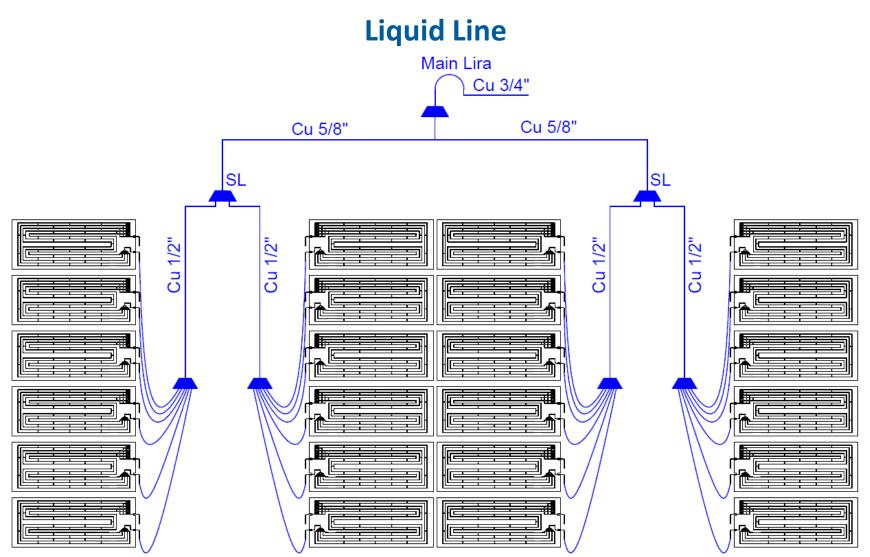

number of liras and distributors that we supply with every solution (see last page);
- Please let us know your installation layout so we can supply you the best way;
- Please, always read the "Installation Manual", carefully, previously installation;
- Any doubt, please feel free to contact us.



#### Example 1





# **Suction Line**





#### Example 2

# Liquid Line

Cu 1/2"

# **Suction Line**





#### Example 1

# **Liquid Line**



# **Suction Line**





#### Example 2

# **Liquid Line**













### **Suction Line**





**SOLAR BLOCK 16** 



**Suction Line** 

#### Example 2

# Liquid Line







#### Example 3

### **Suction Line**



# **SOLAR BLOCK HT 24**



#### Example 1





**SOLAR BLOCK HT 24** 



#### Example 1

# **Suction Line**



# **SOLAR BLOCK HT 24**







# **SOLAR BLOCK HT 24**



#### Example 2

### **Suction Line**











#### Example 1

### **Suction Line**











#### Example 1

### **Suction Line**





#### Example 2

### **Liquid Line**





#### Example 2

### **Suction Line**



### **Standard Distributors and Liras**



| Solar Block / Eco           | Туре        | Main Lira                                  | Secondary Lira                   |
|-----------------------------|-------------|--------------------------------------------|----------------------------------|
| SB 6 / Eco 1000             | 1 x 6 (3m)  | -                                          | -                                |
| SB 12 / Eco 1500 / Eco 2000 | 2 x 6 (3m)  | 1 x <u>1/2"</u>                            | -                                |
| SB