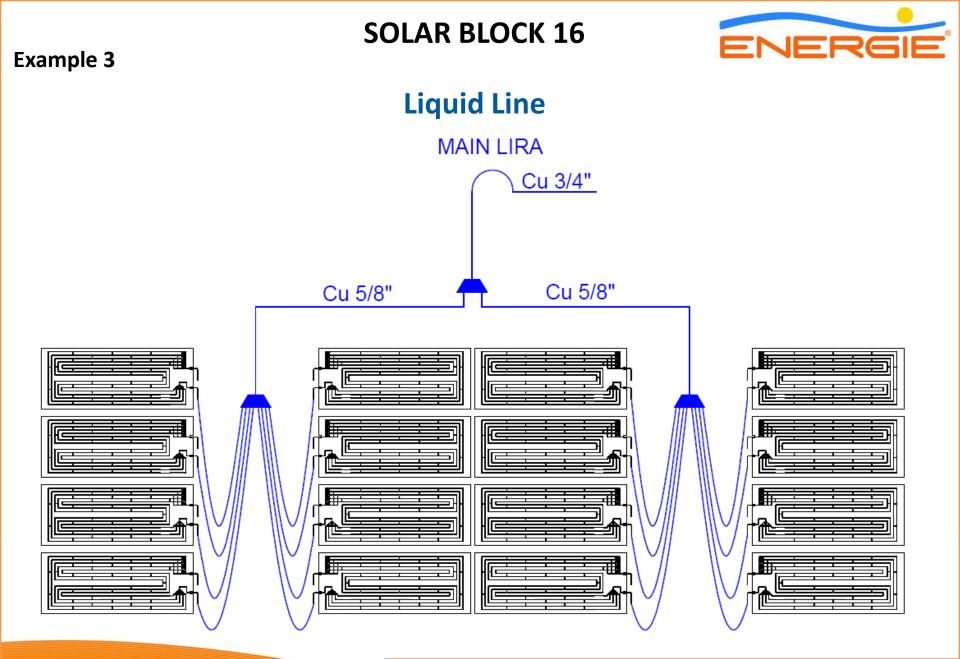

r (s) / lira (s) vertically, face downwards (never horizontally!), thereby
  ensuring that the fluid reaches the panels in homogeneous amount



- It is important to know the standard number of liras and distributors that we supply with every solution (see last page);
- Please let us know your installation layout so we can supply you the best way;
- Please, always read the "Installation Manual", carefully, previously installation;
- Any doubt, please feel free to contact us.



#### Example 1





# **Suction Line**





#### Example 2

# Liquid Line

Cu 1/2"

# **Suction Line**





#### Example 1

# **Liquid Line**



# **Suction Line**





#### Example 2

# **Liquid Line**













### **Suction Line**





**SOLAR BLOCK 16** 



**Suction Line** 

#### Example 2

# Liquid Line







#### Example 3

### **Suction Line**



# **SOLAR BLOCK HT 24**



#### Example 1





**SOLAR BLOCK HT 24** 



#### Example 1

# **Suction Line**



# **SOLAR BLOCK HT 24**







# **SOLAR BLOCK HT 24**



#### Example 2

### **Suction Line**











#### Example 1

### **Suction Line**











#### Example 1

### **Suction Line**





#### Example 2

### **Liquid Line**





#### Example 2

### **Suction Line**



### **Standard Distributors and Liras**



| Solar Block / Eco           | Туре        | Main Lira                                  | Secondary Lira                   |
|-----------------------------|-------------|--------------------------------------------|----------------------------------|
| SB 6 / Eco 1000             | 1 x 6 (3m)  | -