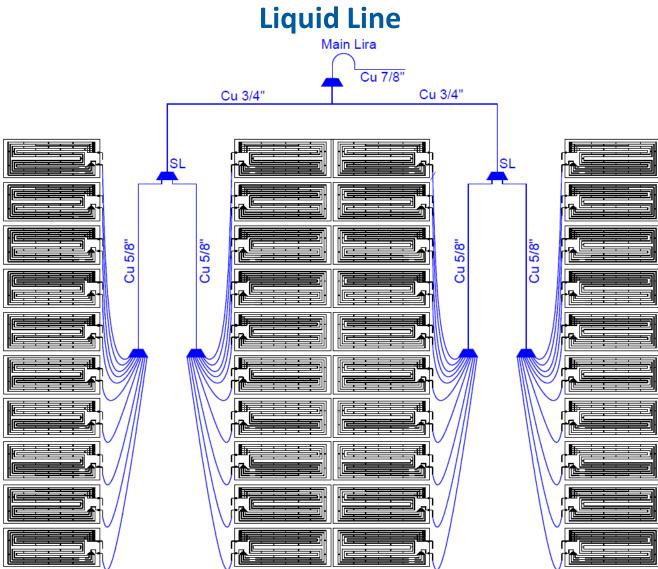

on layout so we can supply you the best way;
- Please, always read the "Installation Manual", carefully, previously installation;
- Any doubt, please feel free to contact us.



#### Example 1





# **Suction Line**





#### Example 2

# Liquid Line

Cu 1/2"

# **Suction Line**





#### Example 1

# **Liquid Line**



# **Suction Line**





#### Example 2

# **Liquid Line**













### **Suction Line**





**SOLAR BLOCK 16** 



**Suction Line** 

#### Example 2

# Liquid Line







#### Example 3

### **Suction Line**



# **SOLAR BLOCK HT 24**



#### Example 1





**SOLAR BLOCK HT 24** 



#### Example 1

# **Suction Line**



# **SOLAR BLOCK HT 24**







# **SOLAR BLOCK HT 24**



#### Example 2

### **Suction Line**











#### Example 1

### **Suction Line**











#### Example 1

### **Suction Line**





#### Example 2

### **Liquid Line**





#### Example 2

### **Suction Line**



### **Standard Distributors and Liras**



| Solar Block / Eco           | Туре        | Main Lira                                  | Secondary Lira                   |
|-----------------------------|-------------|--------------------------------------------|----------------------------------|
| SB 6 / Eco 1000             | 1 x 6 (3m)  | -                                          | -                                |
| SB 12 / Eco 1500 / Eco 2000 | 2 x 6 (3m)  | 1 x <u>1/2"</u>                            | -                                |
| SB 16 / Eco 2000 / Eco 3000 | 4 x 4 (2m)  | 1 x <u>3/4"</u>                            | 2 x <u>5/8"</u>                  |