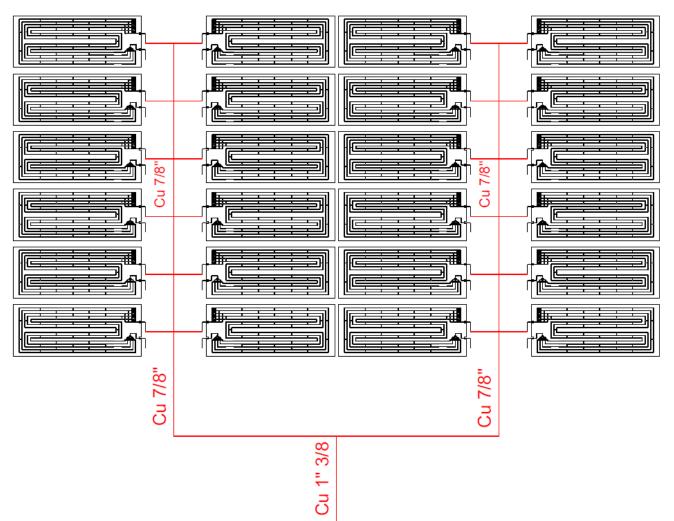

# **SOLAR BLOCK HT 24**

#### Example 1

**SOLAR BLOCK HT 24** 

# **Suction Line**