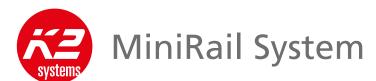

- Innovative and statically optimised short rail system that is quick and easy to mount
- Universal module clamps and suitable for portrait and landscape orientation
- ▶ 5° elevation with MiniFive: significantly more output by improved ventilation and optimised solar irradiation
- Optimised for storage and transport

#### MiniFive front and end

- Supporting element for single-sided elevation
- Improved ventilation and higher yield
- Optimised solar irradiation angle

|                                    | MiniRail System                                                                                                                                                                                                                                                                                                                           |
|------------------------------------|-------------------------------------------------------------------------------------------------------------------------------------------------------------------------------------------------------------------------------------------------------------------------------------------------------------------------------------------|
| Scope of application               | Pitched roofs with trapezoidal sheet<br>metal or sandwich panels<br>Roof inclination:<br>• MiniRail 5-65°<br>• Elevation with MiniFive 5-25°                                                                                                                                                                                              |
| Fastening type / roof fixture      | Screws in roofing with self-tapping sheet metal screws                                                                                                                                                                                                                                                                                    |
| Requirements                       | <ul> <li>Sheet thickness: &gt;0.5 mm (steel and aluminium)</li> <li>Sandwich panel: Approval from manufacturer required</li> <li>Crest width: At least 25 mm</li> <li>Maximum crest width:<br/>101-175/202-350 mm</li> <li>Distance from boreholes to crest edge:<br/>&gt; 8.5 mm</li> <li>Module frame height: 27-35/36-50 mm</li> </ul> |
| Module orientation                 | Vertical or horizontal                                                                                                                                                                                                                                                                                                                    |
| Material                           | Aluminium (EN AW-6063 T66/<br>EN AW-6082 T6); EPDM                                                                                                                                                                                                                                                                                        |
| Dimensions MiniRail W x H x L [mm] | 78.2x23x385                                                                                                                                                                                                                                                                                                                               |
| Elevation with MiniFive            | 5°                                                                                                                                                                                                                                                                                                                                        |