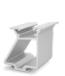

#### MiniFive front and end

- Supporting element for single-sided elevation
- Improved ventilation and higher yield
- Optimised solar irradiation angle

|                                    | MiniRail System                                                                                                                                                                                                                                                                                                                           |
|------------------------------------|-------------------------------------------------------------------------------------------------------------------------------------------------------------------------------------------------------------------------------------------------------------------------------------------------------------------------------------------|
| Scope of application               | Pitched roofs with trapezoidal sheet<br>metal or sandwich panels<br>Roof inclination:<br>• MiniRail 5-65°<br>• Elevation with MiniFive 5-25°                                                                                                                                                                                              |
| Fastening type / roof fixture      | Screws in roofing with self-tapping sheet metal screws                                                                                                                                                                                                                                                                                    |
| Requirements                       | <ul> <li>Sheet thickness: &gt;0.5 mm (steel and aluminium)</li> <li>Sandwich panel: Approval from manufacturer required</li> <li>Crest width: At least 25 mm</li> <li>Maximum crest width:<br/>101-175/202-350 mm</li> <li>Distance from boreholes to crest edge:<br/>&gt; 8.5 mm</li> <li>Module frame height: 27-35/36-50 mm</li> </ul> |
| Module orientation                 | Vertical or horizontal                                                                                                                                                                                                                                                                                                                    |
| Material                           | Aluminium (EN AW-6063 T66/<br>EN AW-6082 T6); EPDM                                                                                                                                                                                                                                                                                        |
| Dimensions MiniRail W x H x L [mm] | 78.2x23x385                                                                                                                                                                                                                                                                                                                               |
| Elevation with MiniFive            | 5°                                                                                                                                                                                                                                                                                                                                        |