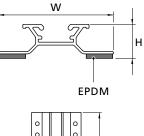

#### MiniFive front and end

- Supporting element for single-sided elevation
- Improved ventilation and higher yield
- Optimised solar irradiation angle

|                                    | MiniRail System                                                                                                                                                                                                                                                                                                                           |
|------------------------------------|-------------------------------------------------------------------------------------------------------------------------------------------------------------------------------------------------------------------------------------------------------------------------------------------------------------------------------------------|
| Scope of application               | Pitched roofs with trapezoidal sheet<br>metal or sandwich panels<br>Roof inclination:<br>• MiniRail 5-65°<br>• Elevation with MiniFive 5-25°                                                                                                                                                                                              |
| Fastening type / roof fixture      | Screws in roofing with self-tapping sheet metal screws                                                                                                                                                                                                                                                                                    |
| Requirements                       | <ul> <li>Sheet thickness: &gt;0.5 mm (steel and aluminium)</li> <li>Sandwich panel: Approval from manufacturer required</li> <li>Crest width: At least 25 mm</li> <li>Maximum crest width:<br/>101-175/202-350 mm</li> <li>Distance from boreholes to crest edge:<br/>&gt; 8.5 mm</li> <li>Module frame height: 27-35/36-50 mm</li> </ul> |
| Module orientation                 | Vertical or horizontal                                                                                                                                                                                                                                                                                                                    |
| Material                           | Aluminium (EN AW-6063 T66/<br>EN AW-6082 T6); EPDM                                                                                                                                                                                                                                                                                        |
| Dimensions MiniRail W x H x L [mm] | 78.2x23x385                                                                                                                                                                                                                                                                                                                               |
| Elevation with MiniFive            | 5°                                                                                                                                                                                                                                                                                                                                        |