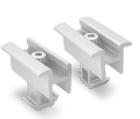

# MINIRAIL SYSTEM COMPONENTS

MiniRailLandscape and portrait mounting with

MiniClamp MC/EC Suitable for most crest spacings

MiniClamp MC/EC 27-35 mm

- Universal module clamp
- Clamp is rotatable

MiniClamp MC/EC 36-50 mm • Universal module clamp • Clamp is rotatable