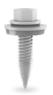

- Innovative and statically optimised short rail system that is quick and easy to mount
- Universal module clamps and suitable for portrait and landscape orientation
- ▶ 5° elevation with MiniFive: significantly more output by improved ventilation and optimised solar irradiation
- Optimised for storage and transport





The MiniRail System allows portrait and landscape mounting in the form of grid mounting thanks to the universal module clamps, which are rotatable by 90°.

# MINIRAIL SYSTEM COMPONENTS



MiniRailLandscape and portrait mounting with

MiniClamp MC/EC Suitable for most crest spacings



MiniClamp MC/EC 27-35 mm

- Universal module clamp
- Clamp is rotatable



MiniClamp MC/EC 36-50 mm • Universal module clamp • Clamp is rotatable



Self-tapping screws Included in MiniRail

- MC/EC set
- With sealing washers



# ب ج 760 mm

#### MiniFive front and end

- Supporting element for single-sided elevation
- Improved ventilation and higher yield
- Optimised solar irradiation angle

|                                    | MiniRail System                                                                                                                                                                                                                                                                                                                           |
|------------------------------------|---------------------------------------------------------------------------------------------------------------------------------------------