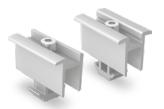

# MINIRAIL SYSTEM COMPONENTS

MiniRailLandscape and portrait mounting with

MiniClamp MC/EC Suitable for most crest spacings

MiniClamp MC/EC 27-35 mm

- Universal module clamp
- Clamp is rotatable

MiniClamp MC/EC 36-50 mm • Universal module clamp • Clamp is rotatable